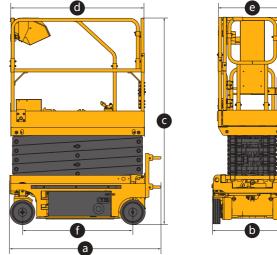

#### OPTIONS

Platform working light Air-line to platform AC power to the platform Lithium battery

| Item                                                  | Unit | XG0807AC                                                     | XG0807ACW                                                    |
|-------------------------------------------------------|------|--------------------------------------------------------------|--------------------------------------------------------------|
| Lift capacity                                         | kg   | 230                                                          | 230                                                          |
| Lift capacity of auxiliary platform                   | kg   | 115                                                          | 115                                                          |
| Occupant capacity                                     | -    | 2/1(in/out)                                                  | 2/1(in/out)                                                  |
| Working height                                        | m    | 7.8                                                          | 7.8                                                          |
| Platform height                                       | m    | 5.8/4.5(in/out)                                              | 5.8                                                          |
| Length of auxiliary platform                          | mm   | 900                                                          | 900                                                          |
| Ground clearance (pothole protector – raised/lowered) | mm   | 71/20                                                        | 71/20                                                        |
| Turning radius (inside/outside)                       | m    | 0/1.75                                                       | 0/1.75                                                       |
| Drive motor                                           | kW   | 0.5                                                          | 0.5                                                          |
| Lift motor                                            | kW   | 3.3                                                          | 3.3                                                          |
| Drive speed (retracted/extended)                      | km/h | 4.5/0.8                                                      | 4.5/0.8                                                      |
| Lift/Lower time                                       | S    | 13~30/25~35                                                  | 13~30/25~35                                                  |
| Gradeability                                          | %    | 25                                                           | 25                                                           |
| Tilt alarm (side/forward and backward)                | 0    | 1.5/3                                                        | 1.5/3                                                        |
| Batteries                                             | V/Ah | 4x6/280 Lead-acid (standard)<br>26.76/150 Lithium (optional) | 4x6/280 Lead-acid (standard)<br>26.76/150 Lithium (optional) |
| Charger                                               | V/A  | 24/30                                                        | 24/30                                                        |
| Tires                                                 | -    | 323×100                                                      | 323×100                                                      |
| Weight                                                | kg   | 1550                                                         | 1580                                                         |
| a Length (without ladder)                             | mm   | 1900(1680)                                                   | 1900(1680)                                                   |
| b Width                                               | mm   | 760                                                          | 810                                                          |
| c Height (platform folded)                            | mm   | 2160(1830)                                                   | 2160(1830)                                                   |
| d x e Platform size (Length x Width)                  | mm   | 1670×740                                                     | 1670×740                                                     |
| f Wheelbase                                           | mm   | 1360                                                         | 1360                                                         |