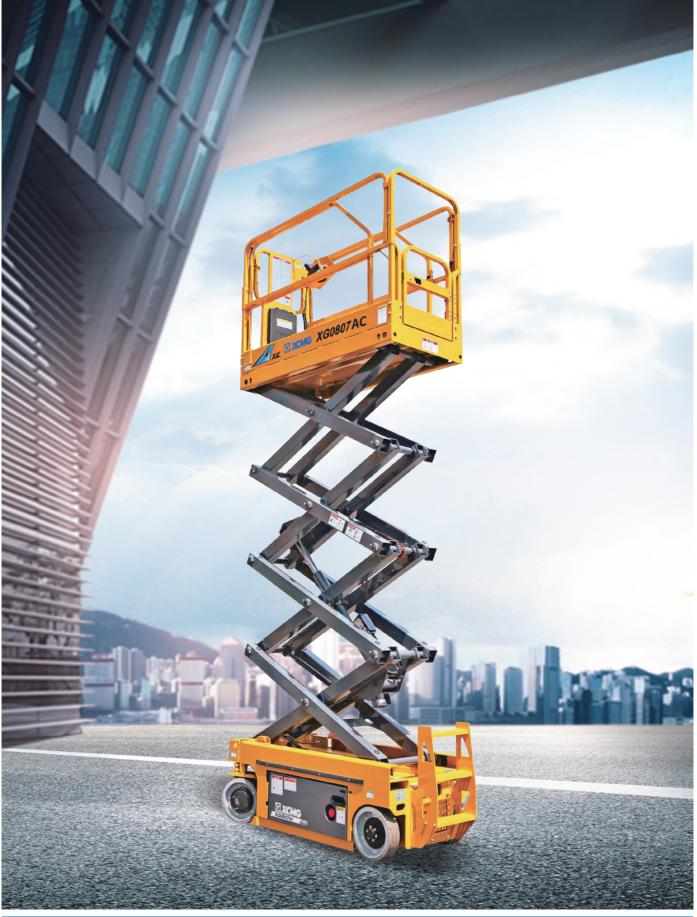

# **EXCMG** Solution Solution Scissor lifts

#### FEATURES

#### PRODUCTIVITY

2 front driving wheels 25% theoretical gradeability Battery charge indicator and diagnostic display Manual platform lowering value Both platform and ground control panel with emergency stop button Front wheel multi-disc brakes Manual brake release Solid non-marking tires Mobile pothole protection Tilt alarm Hourmeter record Lift and lower alarm Horn Fashing beacons Drive alarm Overload alarm