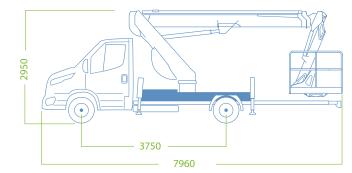

### **WORKING DIAGRAM**

OUTRIGGERS

Extensible HE+H

**WORKING HEIGHT** 

19,7 m

**BASKET HEIGHT** 

MAX OUTREACH

12 m

**BASKET LOAD CAPACITY** 

230 kg

**BASKET SIZE** 

1400 x 700 x 1100 mm

**CONTROLS** Electric

**TURRET ROTATION** 

700°

GVW

3,5 ton