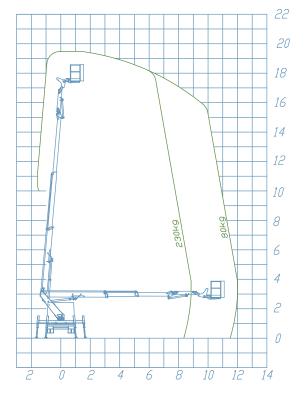

### **WORKING DIAGRAM**

OUTRIGGERS

Extensible HE+H

**WORKING HEIGHT** 

19,7 m

**BASKET HEIGHT** 

MAX OUTREACH

12 m

**BASKET LOAD CAPACITY** 

230 kg

**BASKET SIZE** 

1400 x 700 x 1100 mm

**CONTROLS** Electric

**TURRET ROTATION** 

700°

GVW

3,5 ton