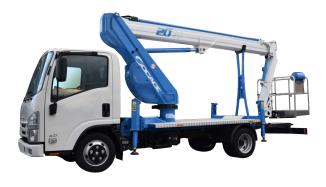

### **WORKING DIAGRAM**





OUTRIGGERS

Extensible HE+H

**WORKING HEIGHT** 

19,7 m

**BASKET HEIGHT** 



MAX OUTREACH

12 m



**BASKET LOAD CAPACITY** 

230 kg



**BASKET SIZE** 

1400 x 700 x 1100 mm



**CONTROLS** Electric



**TURRET ROTATION** 



700°



GVW

3,5 ton



# Great productivity and versatility

### STANDARD ACCESSORIES

## [a] AUTOMATIC STABILIZATION

The **SPEED** function is a new solution present in Socage's Aerial Working Platforms on Chassis. It brings great advantages including increasing safety and facilitating the correct use of the ne cessary stablization maneuver to start working. With a single button, even from the basket, it allows to obtain stabilization in a safe, simple and fast way, quickly overcoming the irregularities of the ground.

# **DATA SH