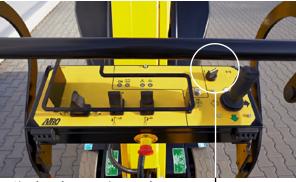

- Simple and ergonomic controls
- Joystick for each movement
- **Displacement speed selector**