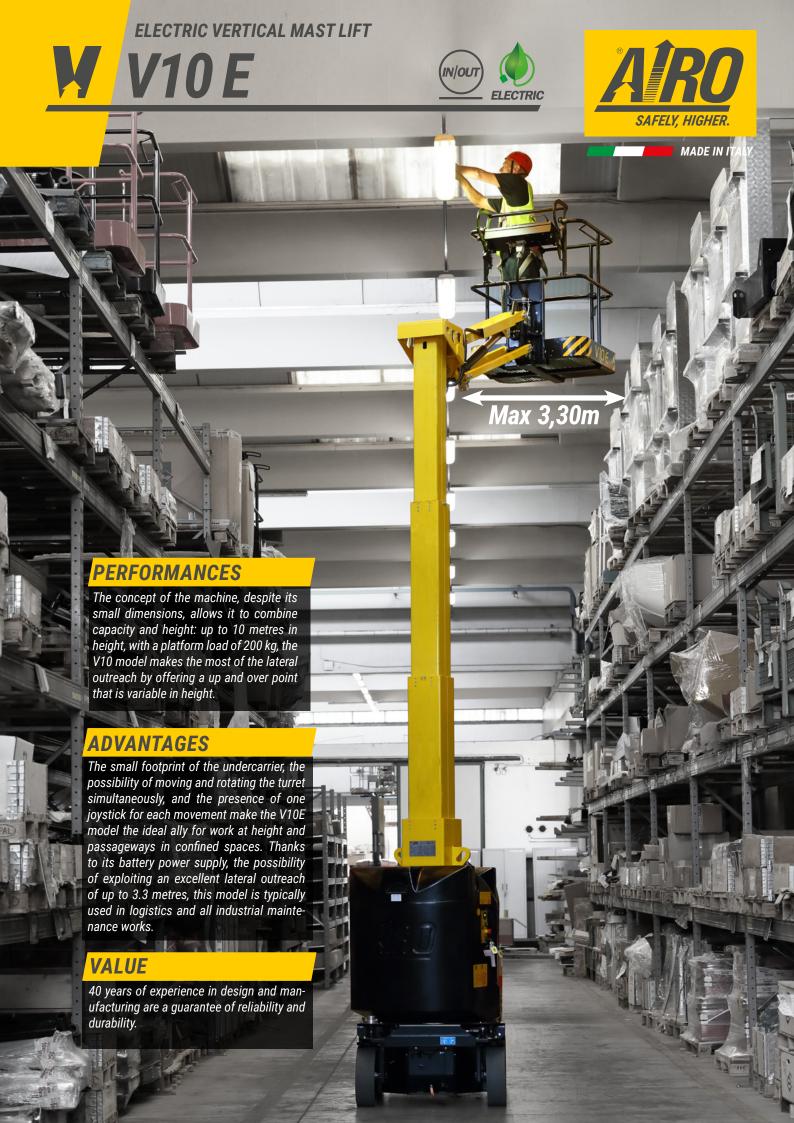

## **V10** *E*



## **Technical data**



| TECHNICAL SPECIFICATIONS                                   |        | V10 E           |
|------------------------------------------------------------|--------|-----------------|
| Total capacity/ N. persons                                 | kg     | 200 / 2-1*      |
| Max. working height / drivable up to max. height           | m      | 9.8             |
| Max. Lateral outreach                                      | m      | 3.3             |
| Turret rotation                                            | 0      | 355°            |
| Rear overhang                                              | cm     | 10              |
| Platform size                                              | mm     | 800x990         |
| Power supply