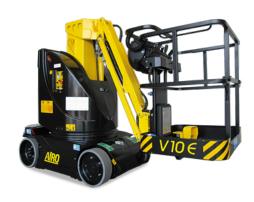

## **Technical data**

| TECHNICAL SPECIFICATIONS                                   |        | V10 E           |
|------------------------------------------------------------|--------|-----------------|
| Total capacity/ N. persons                                 | kg     | 200 / 2-1*      |
| Max. working height / drivable up to max. height           | m      | 9.8             |
| Max. Lateral outreach                                      | m      | 3.3             |
| Turret rotation                                            | 0      | 355°            |
| Rear overhang                                              | cm     | 10              |
| Platform size                                              | mm     | 800x990         |
| Power supply                                               | -      | electric motors |
| Battery                                                    | V/Ah   | 24/280          |
| Battery charger                                            | HF V/A | 24/25           |
| Drive speed (fast/safety)                                  | km/h   | 6/0.6           |
| Inclination (longitudinal/trasv.)                          | 0      | 2/2             |
| Gradeability                                               | %      | 25              |
| Inside/outside turning radius                              | m      | 0.28 / 1.23     |
| Tyres size/type<br>"Cushion Soft System" Non-marking tyres | mm     | Ø 406x127       |
| Total weight                                               | kg     | 2770            |

## **Standard Version**

- Electric drive with A.C. motors
- Proportional controls
- Jib with 3.3m lateral outreach
- Load limiter on platform
- SENTINEL Secondary guarding device with LED flashing lights and
- 230 V electric line predisposition on the platform
- Centralized battery topping via electric pump
- Acoustic and visual movement alarm
- Horn, voltmeter, hourmeter
- Flat battery indicator with battery protection device (automatic
- Tilt sensor with automatic motion stop
- Fixed pot-hole system for drive at max. height
- Diagnostic display
- Telematic connector
- EC Declaration of Conformity C€