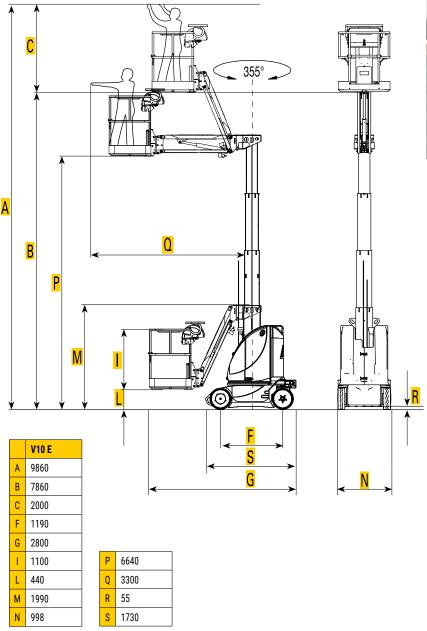

## **Technical data**

| TECHNICAL SPECIFICATIONS                                   |        | V10 E           |
|------------------------------------------------------------|--------|-----------------|
| Total capacity/ N. persons                                 | kg     | 200 / 2-1*      |
| Max. working height / drivable up to max. height           | m      | 9.8             |
| Max. Lateral outreach                                      | m      | 3.3             |
| Turret rotation                                            | 0      | 355°            |
| Rear overhang                                              | cm     | 10              |
| Platform size                                              | mm     | 800x990         |
| Power supply                                               | -      | electric motors |
| Battery                                                    | V/Ah   | 24/280          |
| Battery charger                                            | HF V/A | 24/25           |
| Drive speed (fast/safety)                                  | km/h   | 6/0.6           |
| Inclination (longitudinal/trasv.)                          | 0      | 2/2             |
| Gradeability                                               | %      | 25              |
| Inside/outside turning radius                              | m      | 0.28 / 1.23     |
| Tyres size/type<br>"Cushion Soft System" Non-marking tyres | mm     | Ø 406x127       |
| Total weight                                               | kg     | 2770            |